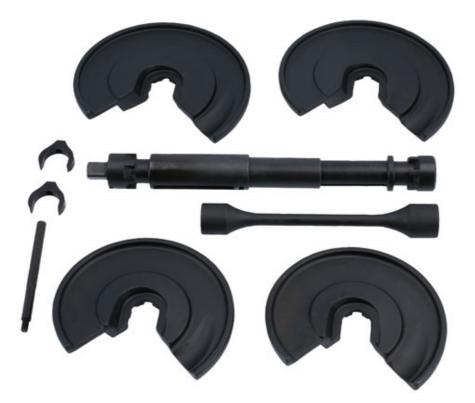

## **Coil Spring Compressor**

Internal coil spring compressor for wishbone, independent and multi-link suspension systems.

LASER Kamasa Gunson Connect

- Maximum load: 3800kgf (37,240N). •
- Supplied with two forged steel pressure plates 150mm and 130mm. Manufactured from steel and chrome molybdenum. •
- Suitable for use with air impact tools when using the torque limiting bar provided. Manufactured from chrome molybdenum.